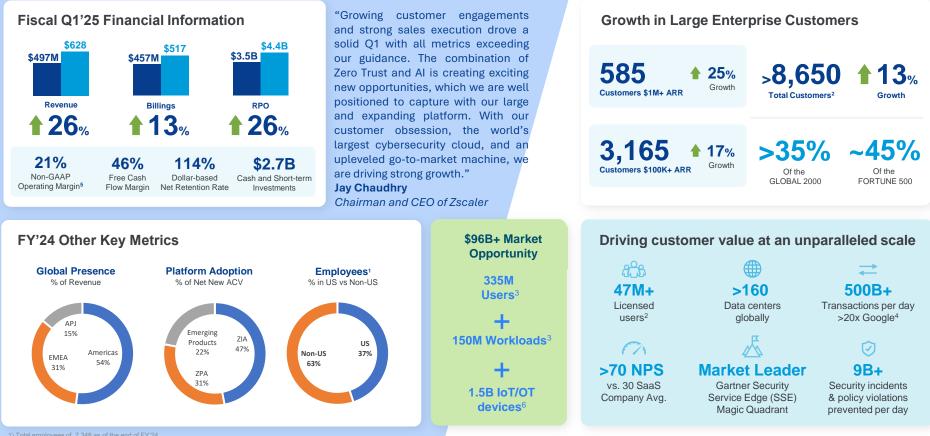

## 

1) Total employees of 7,348 as of the end of FY

As of FY'24 ended July 31, 2024.

3) Based on Zscaler's analysis of worldwide organizations with >2,000 employees per company and employee data from ZoomInfo. Workload is based on Zscaler's analysis of workload market forecast for 2020 from 650 Group.

Google's daily search requests are based on estimates from ardorseo.com and internetlive

5) Non-GAAP operating margin is defined as GAAP operating margin, excluding stock-based compensation expense and related payroll taxes and amortization expense of acquired intangible assets. 6) Based on Zscaler's analysis of IoT market forecast from Gartner.